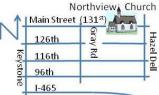

## » Location

The race will start and finish at Northview Church. The church is located on Main Street (131<sup>st</sup> Street), 2 miles east of Keystone at the Hazel Dell Parkway/Main Street intersection.